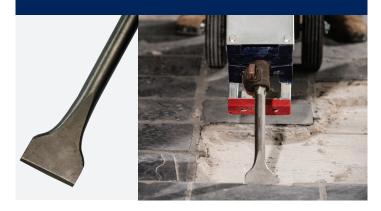

Makinex Flippable Wide Chisel Jackhammer Attachment

■ 75mm (3in) wide harden steel chisel with flippable edges allows for more even wearing

# Remove floor tiles, vinyl and cork up to 6 times faster

**THE MAKINEX JACKHAMMER TROLLEY** is a versatile demolition tool that removes floor tiles, parquetry, and mortar beds. It can also prepare surfaces by removing residue from tile beds and concrete floors.