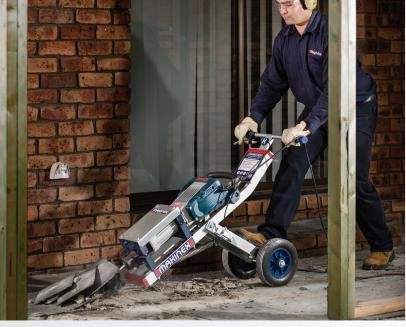

# Remove floor tiles, vinyl and cork up to 6 times faster

**THE MAKINEX JACKHAMMER TROLLEY** is a versatile demolition tool that removes floor tiles, parquetry, and mortar beds. It can also prepare surfaces by removing residue from tile beds and concrete floors.

### **CHALLENGE ON THE JOB?**

- Taking up tiles is a tough physical job no one likes doing it
- On the job back and neck injuries that costs time and money

#### **SOLUTIONS**

- Makinex Jackhammer Trolley gets the job done up to 6 x faster
- Adjustable angle with foot plates allows you to remove tiles with less effort
- ✔ Built in anti vibration features to reduce vibrations and operator fatigue
- Ensuring your staff have the best tools for the job
- ✓ Suits most 16kg (35lb) jackhammers
- Removes a variety of floor coverings