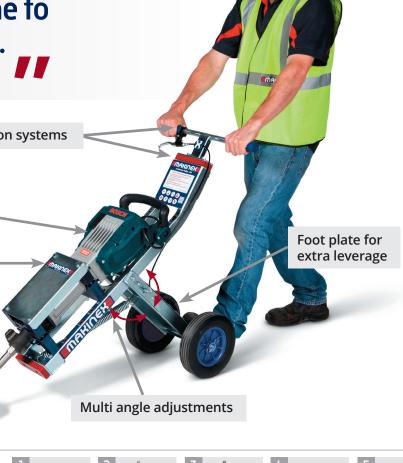

#### **SOLUTIONS**

- Makinex Jackhammer Trolley gets the job done up to 6 x faster
- Adjustable angle with foot plates allows you to remove tiles with less effort
- ✔ Built in anti vibration features to reduce vibrations and operator fatigue
- Ensuring your staff have the best tools for the job
- ✓ Suits most 16kg (35lb) jackhammers
- Removes a variety of floor coverings

Spare blades available

The JHT suits most 16kg jackhammers.

I am able to complete jobs faster, which allows me to bid and win more jobs.

Don Preston, LMS Restoration

Secondary anti vibration systems

Suits most 16kg (35 lb) jackhammers

Primary anti vibration system

Shanks to suit most hammers