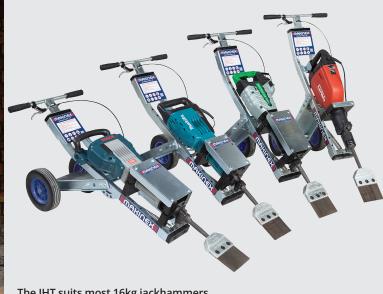

| COMPATIBILITY              |                                  |
|----------------------------|----------------------------------|
| Suitable for the following | ; 16kg (35lb) jackhammer models: |
| Bosch GSH16                | Hitachi H65                      |
| Dewalt D25901K-XE          | Makita 1307 & 1317               |
| Hilti 1000 & 1500          |                                  |

Spare blades available

The JHT suits most 16kg jackhammers.

I am able to complete jobs faster, which allows me to bid and win more jobs.

Don Preston, LMS Restoration

Secondary anti vibration systems

Suits most 16kg (35 lb) jackhammers