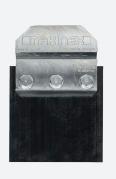

#### Tile Smasher Jackhammer Attachment

- Machined from a single block of steel with no moving plates, results in no shearing of bolts
- Fitted with 150mm (6in) wide high tensile steel replaceable blade