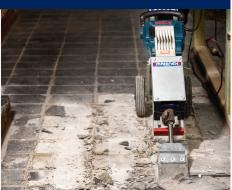

# Remove floor tiles, vinyl and cork up to 6 times faster

**THE MAKINEX JACKHAMMER TROLLEY** is a versatile demolition tool that removes floor tiles, parquetry, and mortar beds. It can also prepare surfaces by removing residue from tile beds and concrete floors.

#### **SOLUTIONS**

- Makinex Jackhammer Trolley gets the job done up to 6 x faster
- Adjustable angle with foot plates allows you to remove tiles with less effort
- ✔ Built in anti vibration features to reduce vibrations and operator fatigue
- Ensuring your staff have the best tools for the job
- ✓ Suits most 16kg (35lb) jackhammers
- Removes a variety of floor coverings