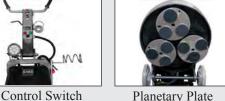

#### **Features:**

- Versatile machine for concrete grinding and polishing
- Gear driven, planetary operation
- Variable speed drive
- Enhanced dust control system
- Pressure control to increase tool capability
- Collapsible handle for a perfect working position
- Integrated LED light for low light operating conditions
- Cup and mobile phone holder
- USB Port Charge your phone or mp3 player

### **Drawing:**

Planetary Plate

Ergonomically Designed IE2 High Grade Motor

30kg Extra Weight