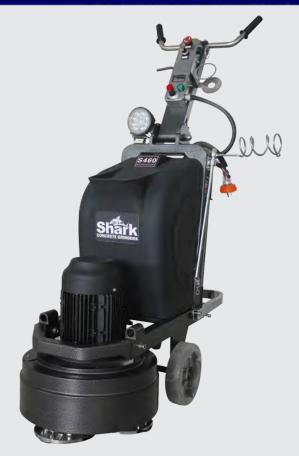

## **Shark S460 Concrete Grinder**

| Horsepower                   | 3kW, 4Hp              |
|------------------------------|-----------------------|
| Working Width                | 460mm                 |
| Voltage                      | 220-240V single phase |
| <b>Rotating Speed</b>        | 300-1460rpm           |
| Amperage                     | 11.4amp               |
| Weight of Machine            | 150kg                 |
| Extra Weight                 | 1 x 30kg              |
| <b>Tool Holder Diameter</b>  | 3 x 200mm             |
| Application                  | Wet or Dry            |
| <b>Dust-Vacuum Connector</b> | Yes                   |
| Water Tank Capacity          | 20 ltr                |
| Packing Size                 | 120 x 75 x 115cm      |

# **Shark S460 Concrete Grinder**

#### **Features:**

- Versatile machine for concrete grinding and polishing
- Gear driven, planetary operation
- Variable speed drive
- Enhanced dust control system
- Pressure control to increase tool capability
- Collapsible handle for a perfect working position
- Integrated LED light for low light operating conditions
- Cup and mobile phone holder
- USB Port Charge your phone or mp3 player