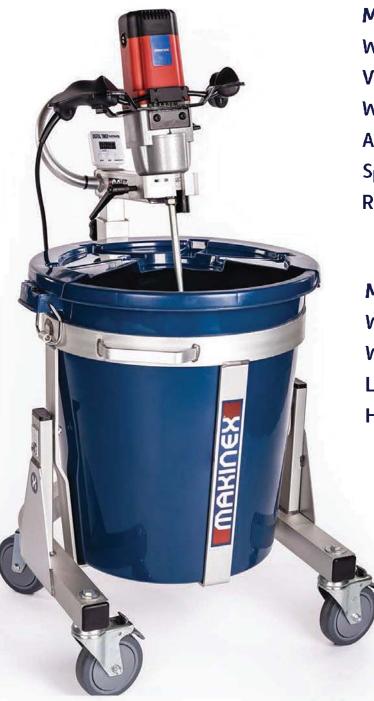

## Makinex MS100 Mixing Station with Makinex Mixer

## MAKINEX MIXER MOTOR SPECIFICATIONS

Weight (w/o paddle) 5kgs

Voltage 120v

Watts 1800w

Amps 18 (full load)

Speeds 2

Rpm Range (variable) 150-300 rpm gear 1

300-650 rpm gear 2

## MIXING STATION SPECIFICATIONS

Weight 18kg

Width 21.3in

Length 25.4in

Height 51.8in

## **FEATURES:**

- ✓ Mixes up to 23kgs bags per batch.
- ✓ Saves hours of labor as compared bucket mixing.
- ✓ Sealed casters keeps the wheels rolling smoothly.
- ◆ Built in vacuum port with every replacement bucket.
- ◆ Quick release universal mixer attachment.
- ◆ Built in timer for accurate blending